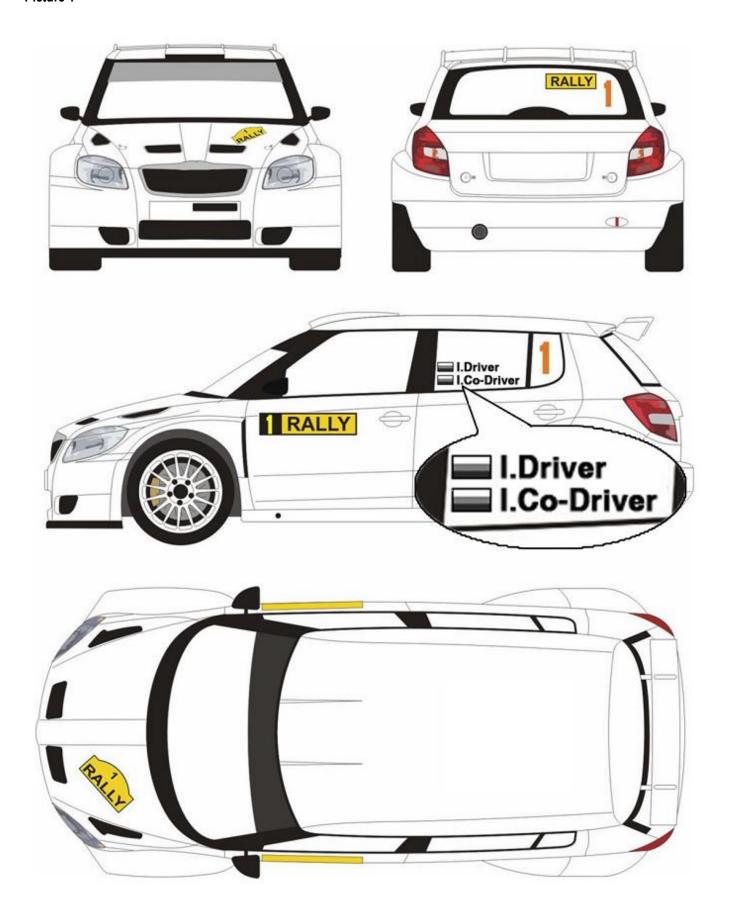

#### 6. ADVERTISING AND IDENTIFICATION

All advertising must comply with the Croatian Law. The advertising of tobacco products and alcoholic beverages is forbidden in Croatia.

Organizers compulsory advertising will be placed on the door numbers and the rally plates. Organizers optional advertising will be placed as shown in the Appendix 4.

# **Competition Numbers**

Competition numbers supplied by the Organizers must appear on the car, according to Appendix 4, during the entire rally. If it is ascertained at any time during the rally that any competition number is missing, this will be reported to the Stewards, who may impose a penalty as per Arts 12.3 and 12.4 of the ISC.

#### **Rally Plates**

Rally plates must be affixed as shown in Appendix 4 of these regulations for the entire duration of the Rally. The front plate must under no circumstances cover, even partially, the car's registration number plate. Such an infringement will be reported to the Stewards, who may impose a penalty as per Arts 12.3 and 12.4 of the ISC.